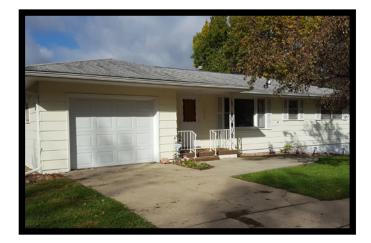

## WAYNEHANSEN REAL ESTATE

Address: 107 N Kilworth St. Exira, IA 50076 List Price: \$67,500 Taxes: \$1.358 Year Built: 1970 Square Feet: 960 Lot Size: 66' x 66' School District: Exira-EHK **Exterior:** Fiberboard **Roof:** Asphalt Garage: Attached 1-car Bedrooms: 2 Baths: 1 full. 3/4 in basement Basement: Full Furnace: Elite Lennox, 2008 AC: Central Air

Property Information: This 2 bedrooms Ranch has a third bedroom that was converted to a huge laundry room on the Main floor. The basement has a second kitchen, large entertaining area, a 3/4 bathroom and room for a guest bed or more storage. It also features an attached garage and small yard. All of the appliances come with and it's located on a great corner for the parade route. Call Abby at 712-249-1311 to set up an appointment!